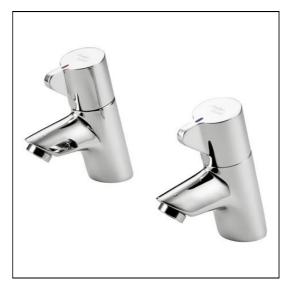

### **ILLUSTRATED**

B8262

(TP5) Piccolo 21 inclined  $\mbox{\em 1}''$  washbasin pillar taps, lever operated, dual hot and cold indices, anti-vandal water saving nozzle

# **ILLUSTRATED PRODUCT DETAILS**

Weights Finishes

**B8262** 1.60 KG **B8262** Chrome (AA)

**Materials** 

B8262 Chrome Plated Brass Flow rates

B8262 5 Litres per minute @ 3

bar pressure