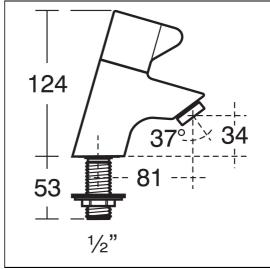

#### **Special Notes**

Inlets screwed 1/2in BSP male, bored and coned for 15mm copper tube. Servicing valves are recommended for isolating fittings.

Consideration should be given to safe hot water delivery and the use of an appropriate temperature reduction device see A5900AA.